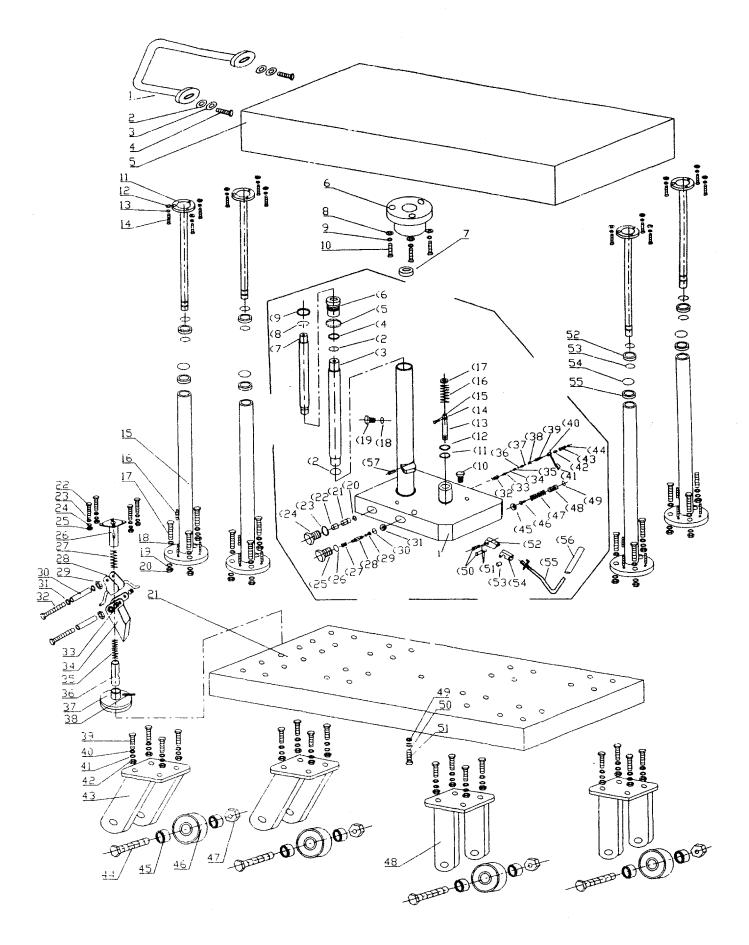

#### **ASSEMBLY INSTRUCTIONS:**

- 1. Put the frame on the ground, install outer guide posts (#15), and secure them with M8 bolts (#17), flat washer (#18) and lock nut (#20).
- Install hydraulic cylinder on the frame, and secure it with 1/4-20 bolts (#57), washer (#58), & lock nuts (#59).
- Remove solid plug on top end of the cylinder and replace it with bleeder (vent) plug to allow air to be bled from the hydraulic system.
- 4. Lift up the cylinder to <sup>1</sup>/<sub>2</sub>" height, insert female side of extension rod (#56) on piston rod, and insert male side of extension rod in cylinder joint block (#6).
- 5. Install inner guide posts (#11) and secure them with M8 bolts (#14), spring washer (#13) and flat washer (#12).
- 6. Install push/pull handle (#1) on front side of the table (#5), and secure it with M8 bolts (#4), spring washer (#3) and flat washer (#2).
- Adjust the verticality of inner guide post (#11) and outer guide post (#15) with the help of M8 bolt (#16)

## 8. Now tighten all bolts and nuts.

9. Check all the parts, and then test this lift table with weight and without weight.

| 1Handle138Spring Pin $\not < 8 \times 35$ 1(20O-ring $9 \times 1.8$                                                                                                                                                                                                                                                                                                                                                                                                                                                                                                                                                                                                                                                                                                                                                                                                                                                                                                                                                                                                                                                                                                                                                                                                                                                                                     | No. | Description                           | Qʻty | No. | Description         | Q'ty       | No.                                   | Description      | Q'ty |
|---------------------------------------------------------------------------------------------------------------------------------------------------------------------------------------------------------------------------------------------------------------------------------------------------------------------------------------------------------------------------------------------------------------------------------------------------------------------------------------------------------------------------------------------------------------------------------------------------------------------------------------------------------------------------------------------------------------------------------------------------------------------------------------------------------------------------------------------------------------------------------------------------------------------------------------------------------------------------------------------------------------------------------------------------------------------------------------------------------------------------------------------------------------------------------------------------------------------------------------------------------------------------------------------------------------------------------------------------------|-----|---------------------------------------|------|-----|---------------------|------------|---------------------------------------|------------------|------|
| 2         Flat Washer         2         39         Hex Cap Bolt M10×30         16         (21         Lowering Valve           3         Spring Washer         2         40         Flat Washer & 10         16         (22         Washer & 14         1           5         Table         1         42         Hex Cap Nut         16         (23         Washer & 14         1           6         Cylinder Joint Bolck         1         43         Swivel Wheel Holder         2         (26         O-ring & 16×2.4         2           7         Round Nut         1         44         Hex Cap Bolt         2         (27         Spring         2         Spring         9         Spring Washer & 8         3         45         Bearing         8         (27         Spring         2         Valve Core         10         Hex Cap Bolt M8×20         3         47         Hex Cap Nut M8         4         (29         Valve Core         11         11 steel Spall         7         12         19         Big Washer         1         (31         Steel Spall         7         13         Spring Washer         12         50         Spring Washer         1         (32         Spring         14         14×2.4         14                                                                                                         | 1   |                                       |      | 38  | -                   | <u>  </u>  |                                       |                  | 1    |
| 3         Spring Washer         2         40         Flat Washer © 10         16         (22         Washer © 14           4         Hex Cap Bolt         2         41         Spring Washer © 10         16         (23         Washer © 14           5         Table         1         42         Hex Cap Nut M10         16         (24         Screw Plug M14×1           6         Cylinder Joint Bolck         1         43         Swirel Wheel Holder         2         (25         Set Screw           7         Round Nut         1         44         Hex Cap Bolt         2         (26         Oring © 16×2.4           8         Flat Washer Ø S         3         45         Bearing         8         (27         Spring           9         Spring Washer Ø S         3         47         Hex Cap Nut M8         4         (29         Valve Core           11         Inter Guide Post         4         8         Fixed Wheel Holder         2         (30         Oring Ø 10×1.9           12         Flat Washer         12         50         Spring Washer         1         (31         Steel Ball Ø 7           13         Spring Washer         12         53         Steel Wire C-ring <t< td=""><td>2</td><td>Flat Washer</td><td>2</td><td>39</td><td></td><td>16</td><td></td><td></td><td>1</td></t<>                   | 2   | Flat Washer                           | 2    | 39  |                     | 16         |                                       |                  | 1    |
| 4         Hex Cap Bolt         2         41         Spring Washer Ø 10         16         (23         Washer Ø 14           5         Table         1         42         Hex Cap Nut M10         16         (24         Screw Plug M14×1           6         Cylinder Joint Bolck         1         43         Swivel Wheel Holder         2         (25         Set Screw         7           7         Round Nut         1         44         Hex Cap Bolt         2         (26         O-ring Ø 16×2.4         8           8         Flat Washer Ø 8         3         45         Bearing         8         (27         Spring           9         Spring Washer Ø 8         3         46         Wheel         4         (28         Valve Core           10         Hex Cap Bolt M8+20         3         47         Hex Cap Nut M8         4         (29         Valve Cover           11         Inter Guide Post         4         8         Fixed Wheel Holder         2         (30         O-ring £ 10×1.9           12         Flat Washer         12         50         Spring Washer         1         (31         Spring Washer         1         (32         Spring         (34         O-ring £ 15×2.4                                                                                                                                 | 3   | Spring Washer                         | 2    | 40  |                     | <u>∤</u> { |                                       |                  | 1    |
| 5       Table       1       42       Hex Cap Nut M10       16       (24       Screw Plug M14×1         6       Cylinder Joint Bolck       1       43       Swivel Wheel Holder       2       (25       Ser Screw         7       Round Nut       1       44       Hex Cap Bolt       2       (26       O-ring C 16×2.4         8       Flat Washer & 8       3       45       Bearing       8       (27       Spring         9       Spring Washer & 8       3       46       Wheel       4       (28       Valve Core         10       Hex Cap Bolt M8+20       3       47       Hex Cap Nut M8       4       (29       Valve Core         11       Inter Guide Post       4       48       Fixed Meel Holder       2       (30       O-ring C 10×1.9         12       Flat Washer       12       50       Spring Washer       1       (31       Steel Ball C 7         13       Spring Washer       12       51       Hex Cap Bolt M12×20       1       (33       Push Rod         15       Outer Guide Post       4       52       Separate Cover       4       (34       O-ring C 15×2.4         16       Set Bolt M8×35       12 <t< td=""><td>4</td><td>Hex Cap Bolt</td><td>2</td><td>41</td><td>Spring Washer ⊄10</td><td>16</td><td></td><td>Washer ¢14</td><td>1</td></t<>                                                                    | 4   | Hex Cap Bolt                          | 2    | 41  | Spring Washer ⊄10   | 16         |                                       | Washer ¢14       | 1    |
| 6         Cylinder Joint Bolck         1         43         Swivel Wheel Holder         2         (25)         Set Screw           7         Round Nui         1         44         Hex Cap Bolt         2         (26)         O-ring C 16×2.4           8         Flat Washer C 8         3         45         Bearing         8         (27)         Spring           9         Spring Washer C 8         3         46         Wheel         4         (28)         Valve Core           10         Hex Cap Bolt M8×20         3         47         Hex Cap Nut M8         4         (29)         Valve Cover           11         Inter Guide Post         4         48         Fixed Wheel Holder         2         (30)         O-ring C 10×1.9           12         Flat Washer         12         50         Spring Washer         1         (31)         Steel Ball C 7           13         Spring Washer         12         50         Spring Washer         1         (32)         Spring           14         Hex Cap Bolt M8×10         12         53         Steel Wire C-ring         8         (35)         Push Rod Cover           14         Hex Cap Bolt M8×35         12         54         Steel Wire C-rin                                                                                                                      | 5   | · · · · · · · · · · · · · · · · · · · | 1    | 42  |                     | 16         | }                                     |                  | 1    |
| 7       Round Nut       1       44       Hex Cap Bolt       2       (26)       O-ring C 16×2.4         8       Flat Washer C 8       3       45       Bearing       8       (27)       Spring         9       Spring Washer C 8       3       46       Wheel       4       (28)       Valve Core         10       Hex Cap Bolt M8×20       3       47       Hex Cap Nut M8       4       (29)       Valve Cover         11       Inter Guide Post       4       48       Fixed Wheel Holder       2       (30)       O-ring C 10×1.9         12       Flat Washer       12       50       Spring Washer       1       (31)       Steel Ball C 7       1         13       Spring Washer       12       50       Spring Washer       1       (32)       Spring         14       Hex Cap Bolt M8×20       12       51       Hex Cap Bolt M12×20       1       (33)       Push Rod         15       Outer Guide Post       4       52       Separate Cover       4       (36)       Guide Cover         14       Hex Cap Bolt M8×30       12       54       Steel Wire C-ring       8       (35)       Push Rod Cover         18       Flat Washer                                                                                                                                                                                                          | 6   | Cylinder Joint Bolck                  | 1    | 43  |                     | 2          |                                       |                  | 1    |
| 8         Flat Washer & 8         3         45         Bearing         8         (27         Spring           9         Spring Washer & 8         3         46         Wheel         4         (28         Valve Core           10         Hex Cap Bolt M8 · 20         3         47         Hex Cap Nut M8         4         (29         Valve Cover           11         Inter Guide Post         4         48         Fixed Wheel Holder         2         (30         O-ring < 10×1.9                                                                                                                                                                                                                                                                                                                                                                                                                                                                                                                                                                                                                                                                                                                                                                                                                                                               | 7   |                                       | 1    | 44  | Hex Cap Bolt        |            |                                       |                  | 1    |
| 9         Spring Washer C 8         3         46         Wheel         4         (28         Valve Core           10         Hex Cap Bolt M8×20         3         47         Hex Cap Nut M8         4         (29         Valve Cover           11         Inter Guide Post         4         48         Fixed Wheel Holder         2         (30         O-ring C 10×1.9           12         Flat Washer         12         50         Spring Washer         1         (31         Steel Ball C 7           13         Spring Washer         12         50         Spring Washer         1         (32         Spring           14         Hex Cap Bolt M8×20         12         51         Hex Cap Bolt M12×20         1         (33         Push Rod           15         Outer Guide Post         4         52         Separate Cover         4         (34         O-ring C 15×2.4           16         Set Bolt M8×10         12         53         Steel Wire C-ring         8         (35         Push Rod Cover           17         Hex Cap Bolt M8×35         12         54         Steel Wire C-ring         4         (36         Guide Cover           18         Flat Washer         12         (1         Valve </td <td>8</td> <td>Flat Washer ⊄8</td> <td>3</td> <td>45</td> <td></td> <td>┼╌╍╍┥</td> <td></td> <td></td> <td>1</td> | 8   | Flat Washer ⊄8                        | 3    | 45  |                     | ┼╌╍╍┥      |                                       |                  | 1    |
| 10         Hex Cap Bolt M8×20         3         47         Hex Cap Nut M8         4         (29         Valve Cover           11         Inter Guide Post         4         48         Fixed Wheel Holder         2         (30         O-ring & 10×1.9           12         Flat Washer         12         50         Spring Washer         1         (31         Steel Ball & 7           13         Spring Washer         12         50         Spring Washer         1         (32         Spring           14         Hex Cap Bolt M8×20         12         51         Hex Cap Bolt M12×20         1         (33         Push Rod           15         Outer Guide Post         4         52         Separate Cover         4         (34         O-ring & 15×2.4           16         Set Bolt M8×10         12         53         Steel Wire C-ring         8         (35         Push Rod Cover           17         Hex Cap Bolt M8×35         12         54         Steel Wire C-ring         4         (36         Guide Cover           18         Flat Washer         12         (1         Valve         1         (38         Spring           20         Hex Cap Nut         12         (2         O-ring 32.5×1.8                                                                                                                      | 9   |                                       | 3    | 46  |                     | +          |                                       |                  | 1    |
| 11       Inter Guide Post       4       48       Fixed Wheel Holder       2       (30       O-ring & 10×1.9         12       Flat Washer       12       49       Big Washer       1       (31       Steel Ball & 7         13       Spring Washer       12       50       Spring Washer       1       (32       Spring         14       Hex Cap Bolt M8×20       12       51       Hex Cap Bolt M12×20       1       (33       Push Rod         15       Outer Guide Post       4       52       Separate Cover       4       (34       O-ring & 15×2.4         16       Set Bolt M8×10       12       53       Steel Wire C-ring       8       (35       Push Rod Cover         17       Hex Cap Bolt M8×35       12       54       Steel Wire C-ring       4       (37       Pin         18       Flat Washer       12       (1       Valve       1       (38       Spring         20       Hex Cap Nut       12       (2       O-ring 32.5×1.8       2       (39       Link Rod         21       Frame       1       (3       Inter Cylinder       1       (40       M6 Bolt         22       Hex Cap Bolt M8×20       4       (4                                                                                                                                                                                                                    | 10  |                                       | 3    | 47  | Hex Cap Nut M8      | 4          | · · · · · · · · · · · · · · · · · · · | Valve Cover      | 1    |
| 12       Flat Washer       12       49       Big Washer       1       (31       Steel Ball ⊄ 7         13       Spring Washer       12       50       Spring Washer       1       (32       Spring         14       Hex Cap Bolt M8×20       12       51       Hex Cap Bolt M12×20       1       (33       Push Rod         15       Outer Guide Post       4       52       Separate Cover       4       (34       O-ring ⊄ 15×2.4         16       Set Bolt M8×35       12       54       Steel Wire C-ring       8       (35       Push Rod Cover         17       Hex Cap Bolt M8×35       12       54       Steel Wire C-ring       4       (37       Pin         18       Flat Washer       12       55       Separate Cover       4       (37       Pin         20       Hex Cap Bolt M8×35       12       (1       Valve       1       (38       Spring         21       Frame       1       (3       Inter Cylinder       1       (40       M6 Bolt         22       Hex Cap Bolt M8×20       4       (4       Dust Cover DH28       1       (41       Slice         23       Flat Washer       4       (5       O-ring                                                                                                                                                                                                                        | 11  |                                       | 4    | 48  |                     | 2          |                                       | O-ring ⊄ 10×1.9  | 1    |
| 14Hex Cap Bolt M8+201251Hex Cap Bolt M12+201(33Push Rod15Outer Guide Post452Separate Cover4(34O-ring $\mathcal{C}$ 15×2.416Set Bolt M8×101253Steel Wire C-ring8(35Push Rod Cover17Hex Cap Bolt M8×351254Steel Wire C-ring4(36Guide Cover18Flat Washer1255Separate Cover4(37Pin19Spring Washer12(1Valve1(38Spring20Hex Cap Nut12(2O-ring 32.5×1.82(39Link Rod21Frame1(3Inter Cylinder1(40M6 Bolt22Hex Cap Bolt M8×204(4Dust Cover DH281(41Slice23Flat Washer4(5O-ring 56×3.51(42Bushing24Spring Washer4(6Cylinder Cover1(43Bolt25Hex Cap Nut4(7Lift Piston1(44Nut26Brake Holder1(8O-ring 34×3.51(45Steel Ball $\mathcal{C}$ 727Spring1(9Dust Cover DH281(46Spring Seat28Wave Arm1(10Hex Cap Bolt1(47Spring30Pipe Cover2(12Dust Cover DH3151(48Set Screw30Pipe Cover                                                                                                                                                                                                                                                                                                                                                                                                                                                                                                                                                                                      | 12  | Flat Washer                           | 12   | 49  | Big Washer          | 1          | (31                                   |                  | 1    |
| 15Outer Guide Post452Separate Cover4(34O-ring $\sigma$ 15×2.416Set Bolt M8×101253Steel Wire C-ring8(35Push Rod Cover17Hex Cap Bolt M8×351254Steel Wire C-ring4(36Guide Cover18Flat Washer1255Separate Cover4(37Pin19Spring Washer12(1Valve1(38Spring20Hex Cap Nut12(2O-ring 32.5×1.82(39Link Rod21Frame1(3Inter Cylinder1(40M6 Bolt22Hex Cap Bolt M8×204(4Dust Cover DH281(41Slice23Flat Washer4(5O-ring 56×3.51(42Bushing24Spring Washer4(6Cylinder Cover1(43Bolt25Hex Cap Nut4(7Lift Piston1(44Nut26Brake Holder1(8O-ring 34×3.51(45Steel Ball $\mathfrak{C}$ .727Spring1(9Dust Cover DH281(46Spring Seat28Wave Arm1(10Hex Cap Bolt1(47Spring29Set Nut M81(11Oil Seal UHS31.51(48Set Screw30Pipe Cover2(12Dust Cover DH31.51(49O-ring 10×1.931Flat Washer <t< td=""><td>13</td><td>Spring Washer</td><td>12</td><td>50</td><td>Spring Washer</td><td>1</td><td>(32</td><td>Spring</td><td>1</td></t<>                                                                                                                                                                                                                                                                                                                                                                                                                                                 | 13  | Spring Washer                         | 12   | 50  | Spring Washer       | 1          | (32                                   | Spring           | 1    |
| 16         Set Bolt M8×10         12         53         Steel Wire C-ring         8         (35         Push Rod Cover           17         Hex Cap Bolt M8×35         12         54         Steel Wire C-ring         4         (36         Guide Cover           18         Flat Washer         12         55         Separate Cover         4         (37         Pin           19         Spring Washer         12         (1         Valve         1         (38         Spring           20         Hex Cap Nut         12         (2         O-ring 32.5×1.8         2         (39         Link Rod           21         Frame         1         (3         Inter Cylinder         1         (40         M6 Bolt           22         Hex Cap Bolt M8×20         4         (4         Dust Cover DH28         1         (41         Slice           23         Flat Washer         4         (5         O-ring 56×3.5         1         (42         Bushing           24         Spring Washer         4         (6         Cylinder Cover         1         (43         Bolt           25         Hex Cap Nut         4         (7         Lift Piston         1         (44         Nut                                                                                                                                                        | 14  | Hex Cap Bolt M8×20                    | 12   | 51  | Hex Cap Bolt M12×20 | 1          | (33                                   | Push Rod         | 1    |
| 17Hex Cap Bolt M8×351254Steel Wire C-ring4(36Guide Cover18Flat Washer1255Separate Cover4(37Pin19Spring Washer12(1Valve1(38Spring20Hex Cap Nut12(2O-ring 32.5×1.82(39Link Rod21Frame1(3Inter Cylinder1(40M6 Bolt22Hex Cap Bolt M8×204(4Dust Cover DH281(41Slice23Flat Washer4(5O-ring 56×3.51(42Bushing24Spring Washer4(6Cylinder Cover1(43Bolt25Hex Cap Nut4(7Lift Piston1(44Nut26Brake Holder1(8O-ring 34×3.51(45Steel Ball $C$ 727Spring1(9Dust Cover DH281(46Spring Seat28Wave Arm1(10Hex Cap Bolt1(47Spring29Set Nut M81(11Oil Seal UHS31 51(48Set Screw30Pipe Cover2(15Hex Cap Plug $C$ 41(51C-ring33Screw $C$ 82(15Hex Cap Plug $C$ 41(52Rotate Block34Foot Pedal1(16Spring Seat1(53Press Wheel Seat35Spring1(16Spr                                                                                                                                                                                                                                                                                                                                                                                                                                                                                                                                                                                                                               | 15  | Outer Guide Post                      | 4    | 52  | Separate Cover      | 4          | (34                                   | O-ring ⊄ 15×2.4  | 1    |
| 17Hex Cap Bolt M8×351254Steel Wire C-ring4(36Guide Cover18Flat Washer1255Separate Cover4(37Pin19Spring Washer12(1Valve1(38Spring)20Hex Cap Nut12(2O-ring 32.5×1.82(39Link Rod21Frame1(3Inter Cylinder1(40M6 Bolt22Hex Cap Bolt M8×204(4Dust Cover DH281(41Slice23Flat Washer4(5O-ring 56×3.51(42Bushing24Spring Washer4(6Cylinder Cover1(43Bolt25Hex Cap Nut4(7Lift Piston1(44Nut26Brake Holder1(8O-ring 34×3.51(45Steel Ball $C$ 727Spring1(9Dust Cover DH281(46Spring Seat28Wave Arm1(10Hex Cap Bolt1(47Spring29Set Nut M81(11Oil Seal UHS31 51(48Set Screw30Pipe Cover2(12Dust Cover DH31 51(49O-ring 10×1.931Flat Washer4(13Pump Piston1(50Shaft32Hex Cap Bolt M8×552(14Compose Washer $C$ 41(51C-ring33Screw $C$ 82(15 <t< td=""><td>16</td><td>Set Bolt M8×10</td><td>12</td><td>53</td><td>Steel Wire C-ring</td><td>8</td><td>(35</td><td>Push Rod Cover</td><td>1</td></t<>                                                                                                                                                                                                                                                                                                                                                                                                                                                                    | 16  | Set Bolt M8×10                        | 12   | 53  | Steel Wire C-ring   | 8          | (35                                   | Push Rod Cover   | 1    |
| 18       Flat Washer       12       55       Separate Cover       4       (37       Pin         19       Spring Washer       12       (1       Valve       1       (38       Spring         20       Hex Cap Nut       12       (2       O-ring 32.5×1.8       2       (39       Link Rod         21       Frame       1       (3       Inter Cylinder       1       (40       M6 Bolt         22       Hex Cap Bolt M8×20       4       (4       Dust Cover DH28       1       (41       Slice         23       Flat Washer       4       (5       O-ring 56×3.5       1       (42       Bushing         24       Spring Washer       4       (6       Cylinder Cover       1       (43       Bolt         25       Hex Cap Nut       4       (7       Lift Piston       1       (44       Nut         26       Brake Holder       1       (8       O-ring 34×3.5       1       (45       Steel Ball C 7         27       Spring       1       (10       Hex Cap Bolt       1       (46       Spring Seat         28       Wave Arm       1       (11       Oil Seal UHS31 5       1       (48                                                                                                                                                                                                                                                         | 17  | Hex Cap Bolt M8×35                    | 12   |     |                     | 4          | (36                                   | Guide Cover      | 1    |
| 19Spring Washer12(1Valve1(38Spring20Hex Cap Nut12(2O-ring $32.5 \times 1.8$ 2(39Link Rod21Frame1(3Inter Cylinder1(40M6 Bolt22Hex Cap Bolt M8×204(4Dust Cover DH281(41Slice23Flat Washer4(5O-ring $56 \times 3.5$ 1(42Bushing24Spring Washer4(6Cylinder Cover1(43Bolt25Hex Cap Nut4(7Lift Piston1(44Nut26Brake Holder1(8O-ring $34 \times 3.5$ 1(45Steel Ball $\Im$ 727Spring1(9Dust Cover DH281(47Spring28Wave Arm1(10Hex Cap Bolt1(47Spring29Set Nut M81(11Oil Seal UHS31 51(48Set Screw30Pipe Cover2(12Dust Cover DH31 51(49O-ring $10 \times 1.9$ 31Flat Washer4(13Pump Piston1(50Shaft32Hex Cap Bolt M8×552(14Compose Washer $\Im$ 41(52Rotate Block34Foot Pedal1(16Spring $\image$ 1(54Press Wheel135Spring1(17C-ring $\varPi$ 11×1.91(55Foot Pedal Rod                                                                                                                                                                                                                                                                                                                                                                                                                                                                                                                                                                                            | 18  | Flat Washer                           | 12   | []  |                     | 4          | (37                                   | Pin              | 1    |
| 21       Frame       1       (3       Inter Cylinder       1       (40       M6 Bolt         22       Hex Cap Bolt M8×20       4       (4       Dust Cover DH28       1       (41       Slice         23       Flat Washer       4       (5       O-ring 56×3.5       1       (42       Bushing         24       Spring Washer       4       (6       Cylinder Cover       1       (43       Bolt         25       Hex Cap Nut       4       (7       Lift Piston       1       (44       Nut         26       Brake Holder       1       (8       O-ring 34×3.5       1       (45       Steel Ball $ able 7$ 27       Spring       1       (9       Dust Cover DH28       1       (46       Spring Seat         28       Wave Arm       1       (10       Hex Cap Bolt       1       (47       Spring         29       Set Nut M8       1       (11       Oil Seal UHS31.5       1       (48       Set Screw         30       Pipe Cover       2       (12       Dust Cover DH31.5       1       (49       O-ring 10×1.9         31       Flat Washer       4       (13       Pump Piston       1       <                                                                                                                                                                                                                                              | 19  | Spring Washer                         | 12   | 11  | 1                   | 1          | (38                                   | Spring           | 1    |
| 22Hex Cap Bolt M8×204(4Dust Cover DH281(41Slice23Flat Washer4(5O-ring 56×3.51(42Bushing24Spring Washer4(6Cylinder Cover1(43Bolt25Hex Cap Nut4(7Lift Piston1(44Nut26Brake Holder1(8O-ring 34×3.51(45Steel Ball $\mathcal{C}$ 727Spring1(9Dust Cover DH281(46Spring Seat28Wave Arm1(10Hex Cap Bolt1(47Spring29Set Nut M81(11Oil Seal UHS31.51(48Set Screw30Pipe Cover2(12Dust Cover DH31.51(49O-ring 10×1.931Flat Washer4(13Pump Piston1(50Shaft32Hex Cap Bolt M8×552(14Compose Washer $\mathcal{C}$ 41(51C-ring33Screw $\mathcal{C}$ 82(15Hex Cap Plug $\mathcal{C}$ 41(52Rotate Block34Foot Pedal1(16Spring Seat1(54Press Wheel Seat35Spring1(17C-ring $\mathcal{C}$ 151(55Foot Pedal Rod                                                                                                                                                                                                                                                                                                                                                                                                                                                                                                                                                                                                                                                               | 20  | Hex Cap Nut                           | 12   | (2  | O-ring 32.5×1.8     | 2          | (39                                   | Link Rod         | 1    |
| 23Flat Washer4(5O-ring $56 \times 3.5$ 1(42Bushing24Spring Washer4(6Cylinder Cover1(43Bolt25Hex Cap Nut4(7Lift Piston1(44Nut26Brake Holder1(8O-ring $34 \times 3.5$ 1(45Steel Ball $\not\subset$ 727Spring1(9Dust Cover DH281(46Spring Seat28Wave Arm1(10Hex Cap Bolt1(47Spring29Set Nut M81(11Oil Seal UHS31 51(48Set Screw30Pipe Cover2(12Dust Cover DH31 51(49O-ring $10 \times 1.9$ 31Flat Washer4(13Pump Piston1(50Shaft32Hex Cap Bolt M8×552(14Compose Washer $\not\subset$ 41(51C-ring33Screw $\not\sim$ 82(15Hex Cap Plug $\not\subset$ 41(52Rotate Block34Foot Pedal1(16Spring Seat1(53Press Wheel35Spring1(17C-ring $\not\subset$ 1151(54Press Wheel Seat36Center Pipe1(18O-ring $\not\leftarrow$ 11×1.91(55Foot Pedal Rod                                                                                                                                                                                                                                                                                                                                                                                                                                                                                                                                                                                                                    | 21  | Frame                                 | 1    | (3  | Inter Cylinder      | 1          | (40                                   | M6 Bolt          | 1    |
| 24Spring Washer4(6Cylinder Cover1(43Bolt25Hex Cap Nut4(7Lift Piston1(44Nut26Brake Holder1(8O-ring $34 \times 3.5$ 1(45Steel Ball $\mathcal{C}$ 727Spring1(9Dust Cover DH281(46Spring Seat28Wave Arm1(10Hex Cap Bolt1(47Spring29Set Nut M81(11Oil Seal UHS31.51(48Set Screw30Pipe Cover2(12Dust Cover DH31.51(49O-ring $10 \times 1.9$ 31Flat Washer4(13Pump Piston1(50Shaft32Hex Cap Bolt M8 × 552(14Compose Washer $\mathcal{C}$ 41(51C-ring33Screw $\mathcal{C}$ 82(15Hex Cap Plug $\mathcal{C}$ 41(52Rotate Block34Foot Pedal1(16Spring Seat1(53Press Wheel35Spring1(17C-ring $\mathcal{C}$ 151(54Press Wheel Seat36Center Pipe1(18O-ring $\mathcal{C}$ 11×1.91(55Foot Pedal Rod                                                                                                                                                                                                                                                                                                                                                                                                                                                                                                                                                                                                                                                                     | 22  | Hex Cap Bolt M8×20                    | 4    | (4  | Dust Cover DH28     | 1          | (41                                   | Slice            | 1    |
| 25Hex Cap Nut4(7Lift Piston1(44Nut26Brake Holder1(8O-ring $34 \times 3.5$ 1(45Steel Ball $\Im$ 727Spring1(9Dust Cover DH281(46Spring Seat28Wave Arm1(10Hex Cap Bolt1(47Spring29Set Nut M81(11Oil Seal UHS31.51(48Set Screw30Pipe Cover2(12Dust Cover DH31.51(49O-ring $10 \times 1.9$ 31Flat Washer4(13Pump Piston1(50Shaft32Hex Cap Bolt M8 × 552(14Compose Washer $\Im$ 41(51C-ring33Screw $\Im$ 82(15Hex Cap Plug $\Im$ 41(52Rotate Block34Foot Pedal1(16Spring Seat1(54Press Wheel35Spring1(17C-ring $\Im$ 151(54Press Wheel Seat36Center Pipe1(18O-ring $\Im$ 11 × 1.91(55Foot Pedal Rod                                                                                                                                                                                                                                                                                                                                                                                                                                                                                                                                                                                                                                                                                                                                                           | 23  | Flat Washer                           | 4    | (5  | O-ring 56×3.5       | 1          | (42                                   | Bushing          | 1    |
| 26Brake Holder1(8O-ring $34 \times 3.5$ 1(45Steel Ball $\not \subset 7$ 27Spring1(9Dust Cover DH281(46Spring Seat28Wave Arm1(10Hex Cap Bolt1(47Spring29Set Nut M81(11Oil Seal UHS31.51(48Set Screw30Pipe Cover2(12Dust Cover DH31.51(49O-ring $10 \times 1.9$ 31Flat Washer4(13Pump Piston1(50Shaft32Hex Cap Bolt M8 \times 552(14Compose Washer $\mathcal{C}$ 41(51C-ring33Screw $\mathcal{C}$ 82(15Hex Cap Plug $\mathcal{C}$ 41(52Rotate Block34Foot Pedal1(16Spring Seat1(53Press Wheel35Spring1(17C-ring $\mathcal{C}$ 151(54Press Wheel Seat36Center Pipe1(18O-ring $\mathcal{C}$ 11 × 1.91(55Foot Pedal Rod                                                                                                                                                                                                                                                                                                                                                                                                                                                                                                                                                                                                                                                                                                                                      | 24  | Spring Washer                         | 4    | (6  | Cylinder Cover      | 1          | (43                                   | Bolt             | 1    |
| 27Spring1(9Dust Cover DH281(46Spring Seat28Wave Arm1(10Hex Cap Bolt1(47Spring29Set Nut M81(11Oil Seal UHS31.51(48Set Screw30Pipe Cover2(12Dust Cover DH31.51(49O-ring 10×1.931Flat Washer4(13Pump Piston1(50Shaft32Hex Cap Bolt M8×552(14Compose Washer $ abla$ 4(51C-ring33Screw $ abla$ 82(15Hex Cap Plug $ abla$ 4(52Rotate Block34Foot Pedal1(16Spring Seat1(53Press Wheel35Spring1(17C-ring $ abla$ 151(54Press Wheel Seat36Center Pipe1(18O-ring $ abla$ 11×1.91(55Foot Pedal Rod                                                                                                                                                                                                                                                                                                                                                                                                                                                                                                                                                                                                                                                                                                                                                                                                                                                                 | 25  | Hex Cap Nut                           | 4    | (7  | Lift Piston         | 1          | (44                                   | Nut              | 1    |
| 28Wave Arm1(10Hex Cap Bolt1(47Spring29Set Nut M81(11Oil Seal UHS31.51(48Set Screw30Pipe Cover2(12Dust Cover DH31.51(49O-ring $10 \times 1.9$ 31Flat Washer4(13Pump Piston1(50Shaft32Hex Cap Bolt M8×552(14Compose Washer $ abla 4 $ 1(51C-ring33Screw $ abla 8 $ 2(15Hex Cap Plug $ abla 4 $ 1(52Rotate Block34Foot Pedal1(16Spring Seat1(53Press Wheel35Spring1(17C-ring $ abla 15 $ 1(54Press Wheel Seat36Center Pipe1(18O-ring $ abla 11 \times 1.9$ 1(55Foot Pedal Rod                                                                                                                                                                                                                                                                                                                                                                                                                                                                                                                                                                                                                                                                                                                                                                                                                                                                              | 26  | Brake Holder                          | 1    | (8  | O-ring 34×3:5       | 1          | (45                                   | Steel Ball ¢ 7   | 1    |
| 29Set Nut M81(11Oil Seal UHS31.51(48Set Screw30Pipe Cover2(12Dust Cover DH31.51(49O-ring $10 \times 1.9$ 31Flat Washer4(13Pump Piston1(50Shaft32Hex Cap Bolt M8×552(14Compose Washer $\mathcal{C}$ 41(51C-ring33Screw $\mathcal{C}$ 82(15Hex Cap Plug $\mathcal{C}$ 41(52Rotate Block34Foot Pedal1(16Spring Seat1(53Press Wheel35Spring1(17C-ring $\mathcal{C}$ 151(54Press Wheel Seat36Center Pipe1(18O-ring $\mathcal{C}$ 11×1.91(55Foot Pedal Rod                                                                                                                                                                                                                                                                                                                                                                                                                                                                                                                                                                                                                                                                                                                                                                                                                                                                                                    | 27  | Spring                                | 1    | (9  | Dust Cover DH28     | 1          | (46                                   | Spring Seat      | 1    |
| 30Pipe Cover2(12Dust Cover DH31.51(49O-ring $10 \times 1.9$ 31Flat Washer4(13Pump Piston1(50Shaft32Hex Cap Bolt M8 \times 552(14Compose Washer $\mathcal{C}$ 41(51C-ring33Screw $\mathcal{C}$ 82(15Hex Cap Plug $\mathcal{C}$ 41(52Rotate Block34Foot Pedal1(16Spring Seat1(53Press Wheel35Spring1(17C-ring $\mathcal{C}$ 151(54Press Wheel Seat36Center Pipe1(18O-ring $\mathcal{C}$ 11 × 1.91(55Foot Pedal Rod                                                                                                                                                                                                                                                                                                                                                                                                                                                                                                                                                                                                                                                                                                                                                                                                                                                                                                                                        | 28  | Wave Arm                              | 1    | (10 | Hex Cap Bolt        | 1          | (47                                   | Spring           | 1    |
| 31Flat Washer4(13Pump Piston1(50Shaft32Hex Cap Bolt M8×552(14Compose Washer $\mathcal{C}4$ 1(51C-ring33Screw $\mathcal{C}8$ 2(15Hex Cap Plug $\mathcal{C}4$ 1(52Rotate Block34Foot Pedal1(16Spring Seat1(53Press Wheel35Spring1(17C-ring $\mathcal{C}15$ 1(54Press Wheel Seat36Center Pipe1(18O-ring $\mathcal{C}11 \times 1.9$ 1(55Foot Pedal Rod                                                                                                                                                                                                                                                                                                                                                                                                                                                                                                                                                                                                                                                                                                                                                                                                                                                                                                                                                                                                      | 29  | Set Nut M8                            | 1    | (11 | Oil Seal UHS31.5    | 1          | (48                                   | Set Screw        | 1    |
| 32Hex Cap Bolt M8×552(14Compose Washer $ abla 4$ 1(51C-ring33Screw $ abla 8$ 2(15Hex Cap Plug $ abla 4$ 1(52Rotate Block34Foot Pedal1(16Spring Seat1(53Press Wheel35Spring1(17C-ring $ abla 15$ 1(54Press Wheel Seat36Center Pipe1(18O-ring $ abla 11 \times 1.9$ 1(55Foot Pedal Rod                                                                                                                                                                                                                                                                                                                                                                                                                                                                                                                                                                                                                                                                                                                                                                                                                                                                                                                                                                                                                                                                    | 30  | Pipe Cover                            | 2    | (12 | Dust Cover DH31.5   | 1          | (49                                   | O-ring 10×1.9    | 1    |
| 33Screw $\mathcal{C}$ 82(15Hex Cap Plug $\mathcal{C}$ 41(52Rotate Block34Foot Pedal1(16Spring Seat1(53Press Wheel35Spring1(17C-ring $\mathcal{C}$ 151(54Press Wheel Seat36Center Pipe1(18O-ring $\mathcal{C}$ 11×1.91(55Foot Pedal Rod                                                                                                                                                                                                                                                                                                                                                                                                                                                                                                                                                                                                                                                                                                                                                                                                                                                                                                                                                                                                                                                                                                                  | 31  | Flat Washer                           | 4    | (13 | Pump Piston         | 1          | (50                                   | Shaft            | 2    |
| 34       Foot Pedal       1       (16       Spring Seat       1       (53       Press Wheel         35       Spring       1       (17       C-ring ⊄ 15       1       (54       Press Wheel Seat         36       Center Pipe       1       (18       O-ring ⊄ 11×1.9       1       (55       Foot Pedal Rod                                                                                                                                                                                                                                                                                                                                                                                                                                                                                                                                                                                                                                                                                                                                                                                                                                                                                                                                                                                                                                            | 32  | Hex Cap Bolt M8×55                    | 2    | (14 | Compose Washer ⊄4   | 1          | (51                                   | C-ring           | 2    |
| 35       Spring       1       (17       C-ring ⊄15       1       (54       Press Wheel Seat         36       Center Pipe       1       (18       O-ring ⊄11×1.9       1       (55       Foot Pedal Rod                                                                                                                                                                                                                                                                                                                                                                                                                                                                                                                                                                                                                                                                                                                                                                                                                                                                                                                                                                                                                                                                                                                                                  | 33  | Screw ⊄8                              | 2    | (15 | Hex Cap Plug ⊄4     | 1          | (52                                   | Rotate Block     | 1    |
| 36         Center Pipe         1         (18         O-ring & 11×1.9         1         (55         Foot Pedal Rod                                                                                                                                                                                                                                                                                                                                                                                                                                                                                                                                                                                                                                                                                                                                                                                                                                                                                                                                                                                                                                                                                                                                                                                                                                       | 34  | Foot Pedal                            | 1    | (16 | Spring Seat         | 1          | (53                                   | Press Wheel      | 1    |
|                                                                                                                                                                                                                                                                                                                                                                                                                                                                                                                                                                                                                                                                                                                                                                                                                                                                                                                                                                                                                                                                                                                                                                                                                                                                                                                                                         | 35  | Spring                                | 1    | (17 | C-ring ⊄15          | 1          | (54                                   | Press Wheel Seat | 1    |
| 37 Control Slice 1 (19 Hex Cap Plug M10×1 1 (56 Foot Pedal Cover                                                                                                                                                                                                                                                                                                                                                                                                                                                                                                                                                                                                                                                                                                                                                                                                                                                                                                                                                                                                                                                                                                                                                                                                                                                                                        | 36  | Center Pipe                           | 1    | (18 | O-ring ⊄ 11×1.9     | 1          | (55                                   | Foot Pedal Rod   | 1    |
|                                                                                                                                                                                                                                                                                                                                                                                                                                                                                                                                                                                                                                                                                                                                                                                                                                                                                                                                                                                                                                                                                                                                                                                                                                                                                                                                                         | 37  | Control Slice                         | 1    | (19 | Hex Cap Plug M10×1  | 1          | (56                                   | Foot Pedal Cover | 1    |